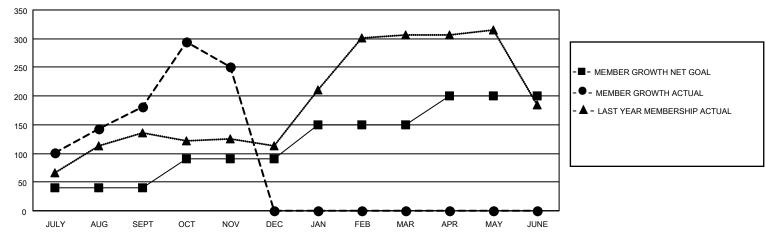

## GOALS AND ACTUAL MEMBERS CUMULATIVE

| DROPPED CLUBS: 1           |     | 42 CLUBS OF 83 ADDED 1 OR MORE<br>NEW MEMBERS | GENDER DISTRIBUTION  MALE 2,199 (62.26%) |                |       |
|----------------------------|-----|-----------------------------------------------|------------------------------------------|----------------|-------|
| DROPPED MEMBERS            |     |                                               | FEMALE                                   | 1,333 (37.74%) |       |
| DECEASED                   | 7   | CLICK HERE FOR CUMULATIVE                     | TOTAL FAMILY UNIT MEMBERS                |                | 1,787 |
| CLUB CANCELLED 0 OTHER 217 |     | MEMBERSHIP DATA                               | FAMILY MEMBERS PAYING HALF DUES          |                | 050   |
|                            |     |                                               |                                          |                | 950   |
| TOTAL                      | 224 |                                               |                                          |                |       |

## MONTHLY MEMBERSHIP PROGRESS REPORT

LOCATION INDIA District 322 G Results as of: 11/30/2020

| Clubs         |               |             |               | Members               |                         |                         |                                                    |  |
|---------------|---------------|-------------|---------------|-----------------------|-------------------------|-------------------------|----------------------------------------------------|--|
|               | RESULTS FOR   | R 2020-2021 |               | RESULTS FOR 2020-2021 |                         |                         |                                                    |  |
| QUARTER       | NEW CLUB GOAL | NEW CLUBS   | DROPPED CLUBS | QUARTER MEN           | MBER GROWTH NET<br>GOAL | MEMBER GROWTH<br>ACTUAL | DROPPED<br>MEMBERS ACTUAL<br>(including transfers) |  |
| JULY/AUG/SEPT | 2             | 11          | 1             | JULY/AUG/SEPT         | 40                      | 348                     | 150                                                |  |
| OCT/NOV/DEC   | 2             | 2           | 0             | OCT/NOV/DEC           | 50                      | 147                     | 74                                                 |  |
| JAN/FEB/MAR   | 1             | 0           | 0             | JAN/FEB/MAR           | 60                      | 0                       | 0                                                  |  |
| APR/MAY/JUNE  | 1             | 0           | 0             | APR/MAY/JUNE          | 50                      | 0                       | 0                                                  |  |