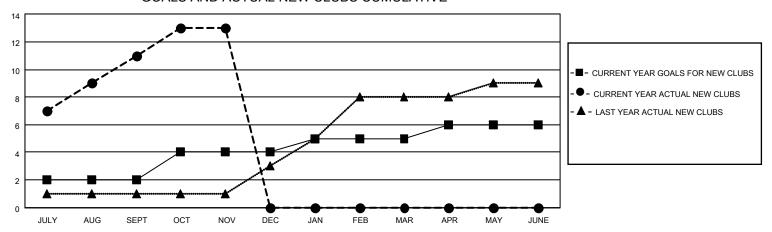

## GOALS AND ACTUAL NEW CLUBS CUMULATIVE

## MONTHLY MEMBERSHIP PROGRESS REPORT

LOCATION INDIA District 322 G Results as of: 11/30/2020

| Clubs         |               |             |               | Members               |                         |                         |                                                    |  |
|---------------|---------------|-------------|---------------|-----------------------|-------------------------|-------------------------|----------------------------------------------------|--|
|               | RESULTS FOR   | R 2020-2021 |               | RESULTS FOR 2020-2021 |                         |                         |                                                    |  |
| QUARTER       | NEW CLUB GOAL | NEW CLUBS   | DROPPED CLUBS | QUARTER MEN           | MBER GROWTH NET<br>GOAL | MEMBER GROWTH<br>ACTUAL | DROPPED<br>MEMBERS ACTUAL<br>(including transfers) |  |
| JULY/AUG/SEPT | 2             | 11          | 1             | JULY/AUG/SEPT         | 40                      | 348                     | 150                                                |  |
| OCT/NOV/DEC   | 2             | 2           | 0             | OCT/NOV/DEC           | 50                      | 147                     | 74                                                 |  |
| JAN/FEB/MAR   | 1             | 0           | 0             | JAN/FEB/MAR           | 60                      | 0                       | 0                                                  |  |
| APR/MAY/JUNE  | 1             | 0           | 0             | APR/MAY/JUNE          | 50                      | 0                       | 0                                                  |  |